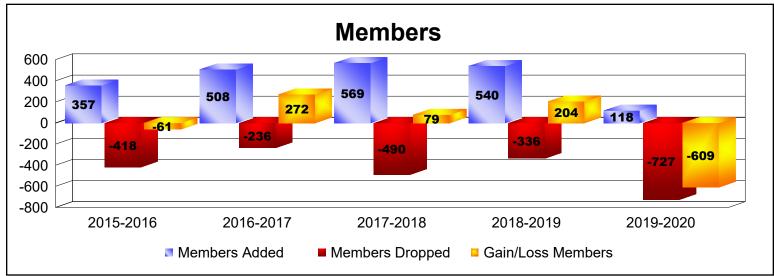

District 322C5 As of June 2020 Cumulative

| Year      | New<br>Clubs | Dropped<br>Clubs | Gain/<br>Loss<br>Clubs | New<br>Members | Charter<br>Members | Reinstate<br>Members | Transfer<br>Members | Total<br>Member<br>Added | Total<br>Members<br>Dropped | Gain/<br>Loss<br>Members |
|-----------|--------------|------------------|------------------------|----------------|--------------------|----------------------|---------------------|--------------------------|-----------------------------|--------------------------|
| 2015-2016 | 5            | -2               | 3                      | 137            | 129                | 68                   | 23                  | 357                      | -418                        | -61                      |
| 2016-2017 | 7            | -2               | 5                      | 276            | 215                | 12                   | 5                   | 508                      | -236                        | 272                      |
| 2017-2018 | 9            | -2               | 7                      | 235            | 203                | 124                  | 7                   | 569                      | -490                        | 79                       |
| 2018-2019 | 10           | -3               | 7                      | 231            | 274                | 34                   | 1                   | 540                      | -336                        | 204                      |
| 2019-2020 | 1            | -20              | -19                    | 66             | 38                 | 11                   | 3                   | 118                      | -727                        | -609                     |
| Average   | 6            | -6               | 1                      | 189            | 172                | 50                   | 8                   | 418                      | -441                        | -23                      |