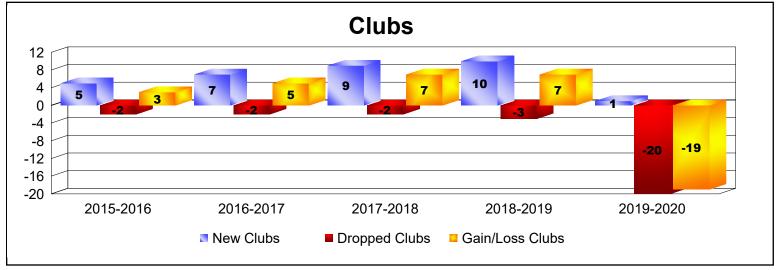

District 322C5 As of June 2020 Cumulative

| Year      | New<br>Clubs | Dropped<br>Clubs | Gain/<br>Loss<br>Clubs | New<br>Members | Charter<br>Members | Reinstate<br>Members | Transfer<br>Members | Total<br>Member<br>Added | Total<br>Members<br>Dropped | Gain/<br>Loss<br>Members |
|-----------|--------------|------------------|------------------------|----------------|--------------------|----------------------|---------------------|--------------------------|-----------------------------|--------------------------|
| 2015-2016 | 5            | -2               | 3                      | 137            | 129                | 68                   | 23                  | 357                      | -418                        | -61                      |
| 2016-2017 | 7            | -2               | 5                      | 276            | 215                | 12                   | 5                   | 508                      | -236                        | 272                      |
| 2017-2018 | 9            | -2               | 7                      | 235            | 203                | 124                  | 7                   | 569                      | -490                        | 79                       |
| 2018-2019 | 10           | -3               | 7                      | 231            | 274                | 34                   | 1                   | 540                      | -336                        | 204                      |
| 2019-2020 | 1            | -20              | -19                    | 66             | 38                 | 11                   | 3                   | 118                      | -727                        | -609                     |
| Average   | 6            | -6               | 1                      | 189            | 172                | 50                   | 8                   | 418                      | -441                        | -23                      |