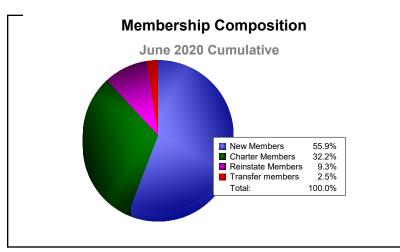

District 322C5 As of June 2020 Cumulative

| Year      | New<br>Clubs | Dropped<br>Clubs | Gain/<br>Loss<br>Clubs | New<br>Members | Charter<br>Members | Reinstate<br>Members | Transfer<br>Members | Total<br>Member<br>Added | Total<br>Members<br>Dropped | Gain/<br>Loss<br>Members |
|-----------|--------------|------------------|------------------------|----------------|--------------------|----------------------|---------------------|--------------------------|-----------------------------|--------------------------|
| 2015-2016 | 5            | -2               | 3                      | 137            | 129                | 68                   | 23                  | 357                      | -418                        | -61                      |
| 2016-2017 | 7            | -2               | 5                      | 276            | 215                | 12                   | 5                   | 508                      | -236                        | 272                      |
| 2017-2018 | 9            | -2               | 7                      | 235            | 203                | 124                  | 7                   | 569                      | -490                        | 79                       |
| 2018-2019 | 10           | -3               | 7                      | 231            | 274                | 34                   | 1                   | 540                      | -336                        | 204                      |
| 2019-2020 | 1            | -20              | -19                    | 66             | 38                 | 11                   | 3                   | 118                      | -727                        | -609                     |
| Average   | 6            | -6               | 1                      | 189            | 172                | 50                   | 8                   | 418                      | -441                        | -23                      |